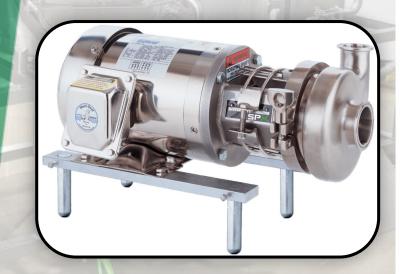

Assembled & Tested in Schaumburg, IL, the CB-Special Features the following Standard:

- Sealed Impeller
- Sized for maximum output without motor overloading
- Internal & External Seal Options
- SPXFlow/Waukesha Power frame
- Sterling Electric Stainless Motor
- One week delivery

Offering both internal and external seal designs, the Triplex Craft Brew Line of pumps offer the following features standard:

- Sealed impeller design
- External Type D seal for clean fluid handling & low cost maintenance
- Internal seal option for hot wort applications
- Serialized for traceability and support
- All Stainless Sterling Electric Motors
- SPXFlow/Waukesha Cherry Burrell Power Frame
- Sized specifically to ensure plug and play installation and guaranteed performance
- Available in C100, C114, C216, C218,
  & C328 Sizes