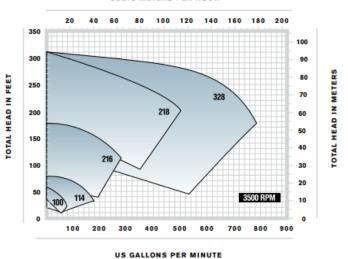

Triplex Sales Craft Brew line of pumps are hydraulically and dimensionally interchangeable with existing C Series pumps.

| Models | Inlet | Outlet | Max<br>Impeller | Max<br>Flow Rate<br>(GPM) | Max<br>Head (Ft.) |
|--------|-------|--------|-----------------|---------------------------|-------------------|
| C+100  | 1.5"  | 1"     | 3.68"           | 73                        | 55                |
| C+114  | 1.5"  | 1.5"   | 4"              | 148                       | 74                |
|        | 2"    |        |                 | 180                       | 69                |
| C+216  | 2"    | 1.5"   | 6"              | 280                       | 169               |
|        | 2.5"  |        |                 | 280                       | 169               |
| C+218  | 2"    | 1.5"   | 8"              | 300                       | 317               |
|        | 3"    |        |                 | 305                       | 305               |
| C+328  | 3"    | 2"     | 8"              | 635                       | 304               |
|        | 4"    |        |                 | 900                       | 131               |

## Pump Curves - 3500 RPM

CUBIC METERS PER HOUR