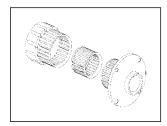

Interchange modular stators and rotors to achieve desired effect.

### Versatile

Rate of flow through a controllable stator rotor arrangement, coupled with pump RPM, determines the ultimate effect on your product. No complicated adjustments are necessary. Merely select from a variety of modularly interchangeable stator and rotor combinations. Product quality control is built into the design. Depending upon the setup you choose, you can texturize, emulsify, blend, reconstitute, suspend, disperse or polish all the time maintaining constant discharge pumping rates.