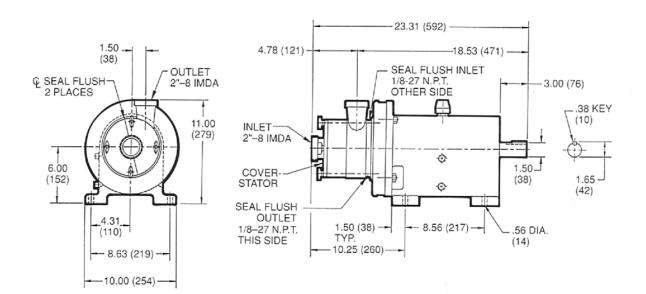

/stator combinations and/or adjustment of rotor speed provide precise control of texturizing effect.

Emulsifies: makes stable emulsions of products with both oil and water base ingredients. The requirements for stabilizer and/or emulsifier additives may be reduced.

Blends: provides continuous, online blending without air incorporation or lumps of dry product. Extremely uniform blending is achieved.

Reconstitutes: assists reconstitution of powdered products, such as milk powders. Recirculation with Shear Pump provides faster and more complete solution.

Suspends/Disperses: gives stable solids in liquid suspensions. Particle size reduction is also possible. Provides uniform dispersion of products, such as dyes.



Easy disassembly and reassembly for cleaning.

### Shear Pump Dimensions:



#### 611 Sugar Creek Rd. Delavan, WI 53115 PHONE: (262) 728-1900 or (800) 252-5200 FAX: (262) 728-4904 (800) 252-5012 E-MAIL: wcb@spx.com

SPX reserves the right to incorporate our latest design and material changes without notice or obligation. Design features, materials of construction and dimensional data, as described in this bulletin, are provided for your information only and should not be relied upon unless confirmed in writing. Please contact your local sales representative for product availability in your region. For more information visit www.spx.com. The green ">" is a trademark of SPX Corporation, Inc. ISSUED 03/2012 FH-1716

COPYRIGHT © 2012 SPX Corporation