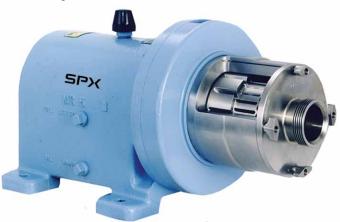

#### Processes as it pumps

Economical Waukesha Cherry-Burrell Shear Pumps combine product transfer with many involved and otherwise expensive processing operations. A completely predictable action mechanically and hydraulically produces dependable, uniform inline or batch processing with no aeration.

### Versatile

Rate of flow through a controllable stator rotor arrangement, coupled with pump RPM, determines the ultimate effect on your product. No complicated adjustments are necessary. Merely select from a variety of modularly interchangeable stator and rotor combinations. Product quality control is built into the design. Depending upon the setup you choose, you can texturize, emulsify, blend, reconstitute, suspend, disperse or polish all the time maintaining constant discharge pumping rates.